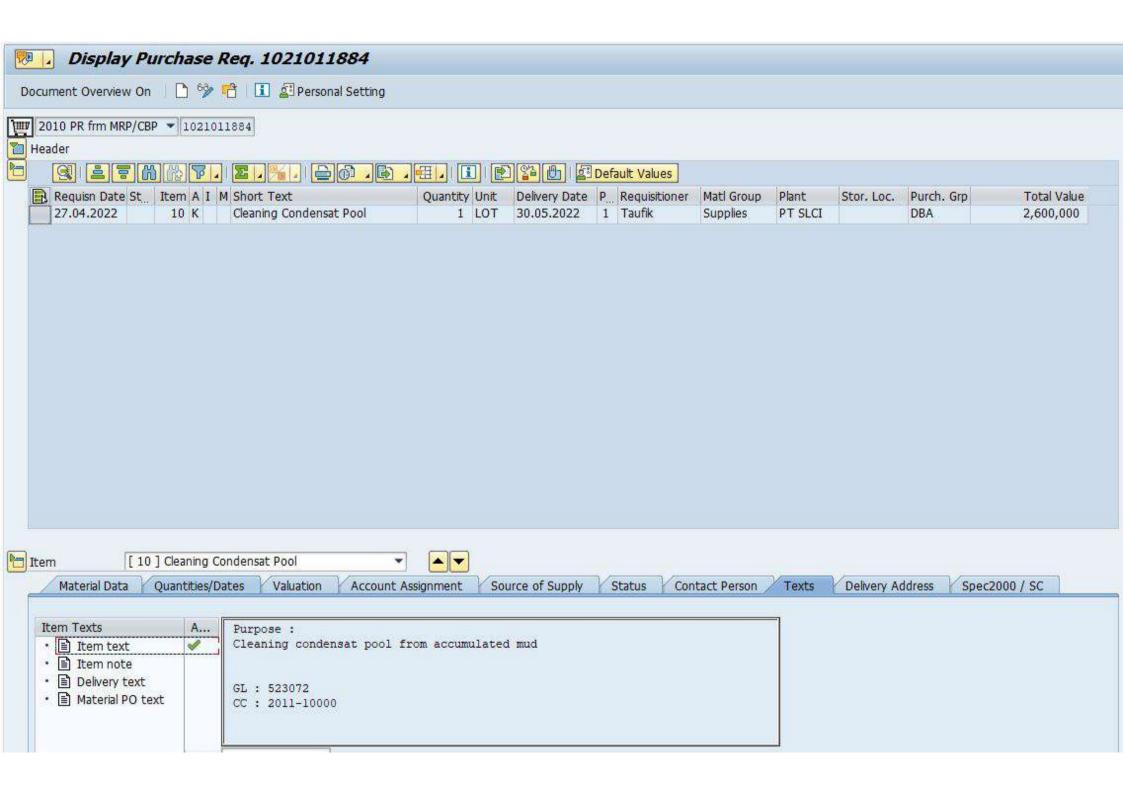

## **Outside Labour Cost Estimation**

Purpose : Cleaning Condensat Pool #3 Worker cost base Rp250,000 /day

PR : 1021011884 Date Period : May 2022

|        | Activity                      | Worker type | QTY person in charge | Time (day) | Cost (IDR)  |
|--------|-------------------------------|-------------|----------------------|------------|-------------|
|        | Cleaning Condensat<br>Pool #3 | General     | 4                    | 2          | Rp2,000,000 |
|        |                               |             |                      |            | Rp0         |
| _ •    |                               |             |                      |            | Rp0         |
| Labour |                               |             |                      |            | Rp0         |
|        |                               |             |                      |            | Rp0         |
|        |                               |             | Total                | Cost       | Rp2,000,000 |